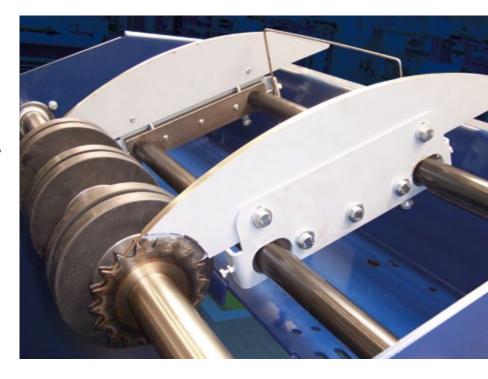

# Sheet Guide Ramps for Loading Machines – Smooth Transition!

At Koenig & Bauer, we are working continuously on innovations to further improve your printing and coating lines. With our hardware upgrades you stay up-to-date with the latest technological developments. In that way you continue to decorate metal sheets to the highest standards.

This specially designed sheet guide ramps support a damage- and trouble-free sheet transfer to the wickets. The simple and precise adjustability of the ramps ensures a smooth transition to the following transportation elements. In addition, sheet contact with adjacent wickets is reliably avoided and even lightweight sheets are handled without deformation. Therefore, sheet guide ramps play a crucial role for a high quality production.

#### Your benefits

- Highest production quality
- Less waste sheets
- Higher productivity of the line

Sheet guide ramps for loading machines are available for all sheet drying ovens.

We would be pleased to send you an individual offer quoting an attractive price.