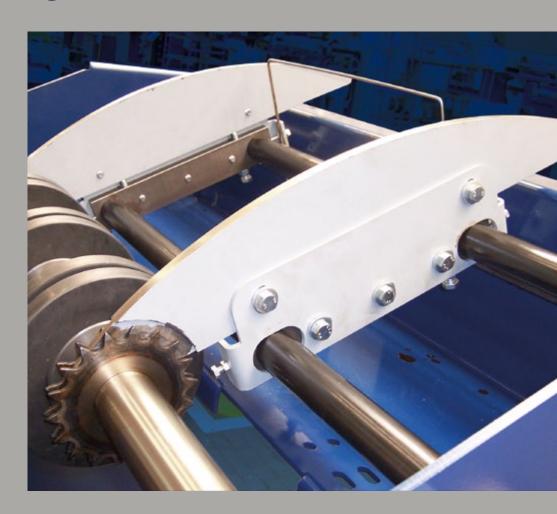

# Sheet Guide Ramps for Loading Machines – Smooth Transition!

At Koenig & Bauer, we are working continuously on innovations to further improve your printing and coating lines. With our hardware upgrades you stay up-to-date with the latest technological developments. In that way you continue to decorate metal sheets to the highest standards.

This specially designed sheet guide ramps support a damage- and trouble-free sheet transfer to the wickets. The simple and precise adjustability of the ramps ensures a smooth transition to the following transportation elements. In addition, sheet contact with adjacent wickets is reliably avoided and even lightweight sheets are handled without deformation. Therefore, sheet guide ramps play a crucial role for a high quality production.

#### Your benefits

- Highest production quality
- Less waste sheets
- Higher productivity of the line

Sheet guide ramps for loading machines are available for all sheet drying ovens.

We would be pleased to send you an individual offer quoting an attractive price.