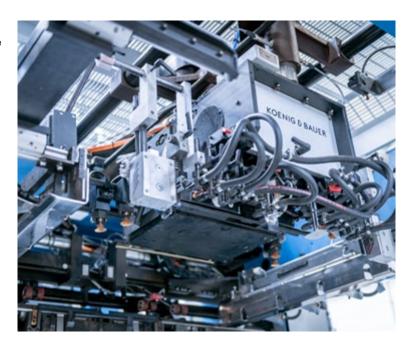

#### ■ Smooth infeed:

Mechanical adjustments, especially at the infeed, reliably prevent the sheets from catching and rotating, especially with very thin sheets or scroll sheets.

#### ■ Optimum separation:

New strippers and nozzles ensure improved separation of the sheets at the suction head.

#### Adapted control:

Adapted and optimised control angles and control curves improve the functional sequence, while modified sensors reliably monitor the process.

We would be pleased to send you an individual offer quoting an attractive price.