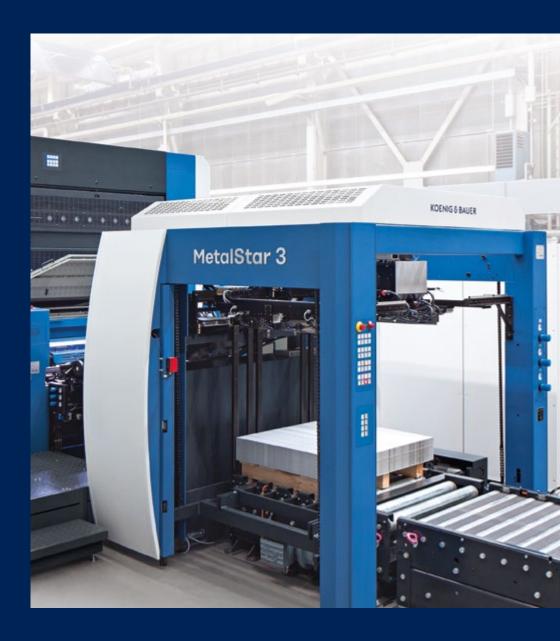

# Upgrade 1.4 Feeder Package for MetalStar 3

Take It to the Next Level!

# Feeder Package for MetalStar 3 — Take It to the Next Level!

With the innovative hardware upgrades from Koenig & Bauer, your equipment stays up to date enabling metal decoration at the highest level.

## Take the performance of your MetalStar 3 feeder to the next level – with our tailor-made upgrade package!

Selective improvements and adjustments increase the stability and production reliability of your feeder and significantly reduce production downtime. Benefit from innovative optimisations that improve the entire process – from precise feeding of the sheets to perfect infeed.