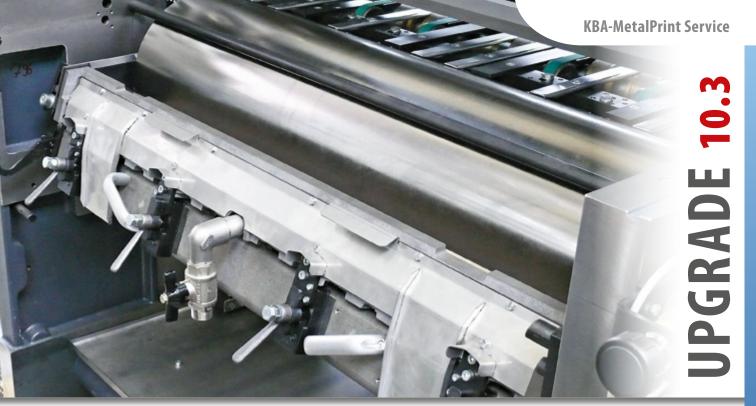

## Reducing your set-up times!

The scraper blade is fixed into a quick clamp assembly which guarantees the fast replacement of a worn-out scraper blade. While production is running, the new blade can be fitted into the quick clamp support, which can be then inserted rapidly into the Flexo Scraping System blade holder during the next line stoppage.

Existing scraper blades can be reused following modification.

| The advantages                                           | Your benefit                                                                            |
|----------------------------------------------------------|-----------------------------------------------------------------------------------------|
| Rapid scraper blade replacement                          | <ul><li>Time saving – higher productivity by<br/>minimization of set-up times</li></ul> |
| ■ Considerably longer blade life                         | <ul> <li>Greater line availability and lower<br/>spare parts costs</li> </ul>           |
| <ul><li>Faster bedding-in of the scraper blade</li></ul> | ■ Shorter production start time                                                         |
| ■ Reduced adjustment time                                | <ul><li>Simplified operation</li></ul>                                                  |